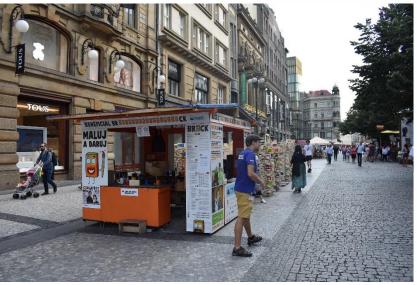

### How does it work?

Every year we build installation of around 12.000 white bricks in prague city center, where everybody who is passing around can buy one and paint it.

14 may of 2018 We are building our installation

### How does it work?

Small stands can be found during a year all around Czech

Other brick stand around Czechia 201 Brick stand during christmas on advent market 20

Other brick stand around Czechia 2017

Bricks domino event