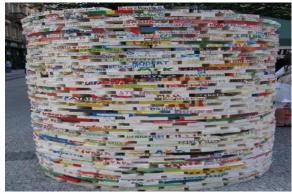

### How does it work?

Every year we build installation of around 12.000 white bricks in prague city center, where everybody who is passing around can buy one and paint it.

14 may of 2018 We are building our installation

### What make us unique?

We are probably the biggest street art project in the world (by number of participants), on the end of every year more than 30

thousands people created our fina

2018 after 14 days