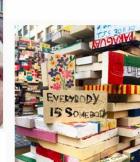

### How much BB fundraised?

Since our campaign started there was more than 256 000 bricks painted, and amount of money collected just via selling white bricks get over 1,300,000 Euros.

Some of them are real art

Bricks connecting people