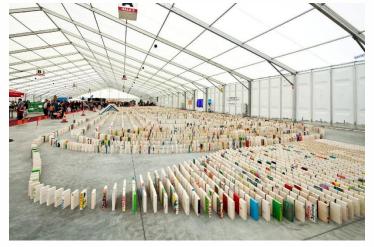

### How does it work?

Small stands can be found during a year all around Czech

Other brick stand around Czechia 201 Brick stand during christmas on advent market 20

Other brick stand around Czechia 2017

Bricks domino event