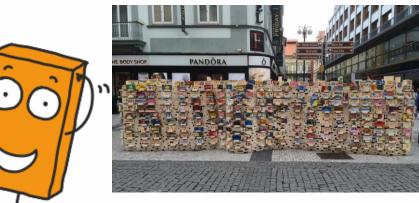

### How does it work?

Every year we build installation of around 12.000 white bricks in prague city center, where everybody who is passing around can buy one and paint it.

14 may of 2018 We are building our installation

### What make us unique?

We are probably the biggest street art project in the world (by number of participants), on the end of every year more than 30

thousands people created our fina

2018 after 14 days