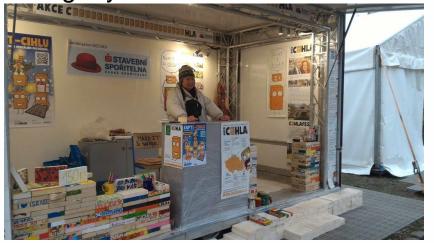

### How does it work?

Small stands can be found during a year all around Czech

Other brick stand around Czechia 201 Brick stand during christmas on advent market 20

Other brick stand around Czechia 2017

Bricks domino event