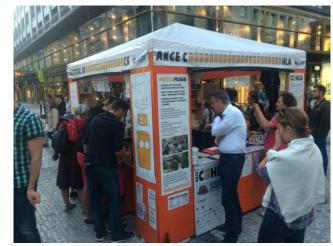

### How does it work?

Small stands can be found during a year all around Czech

Other brick stand around Czechia 201 Brick stand during christmas on advent market 20

Other brick stand around Czechia 2017

Bricks domino event