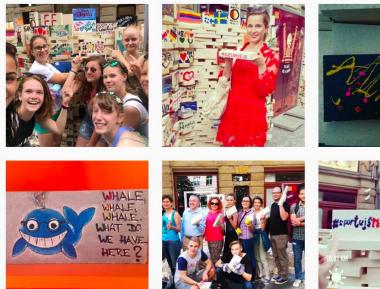

### What make us unique?

We are probably the biggest street art project in the world (by number of participants), on the end of every year more than 30

thousands people created our fina

2018 after 14 days

2016 and our wall in may

2017 and brick number 4,000

2009 before we created brick gallery

### What make us unique?

Thousands of other tourist taking pictures and giving us great promotion around all the world.