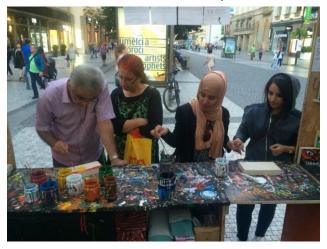

### How does it work?

Small stands can be found during a year all around Czech

Other brick stand around Czechia 201 Brick stand during christmas on advent market 20

Other brick stand around Czechia 2017

Bricks domino event