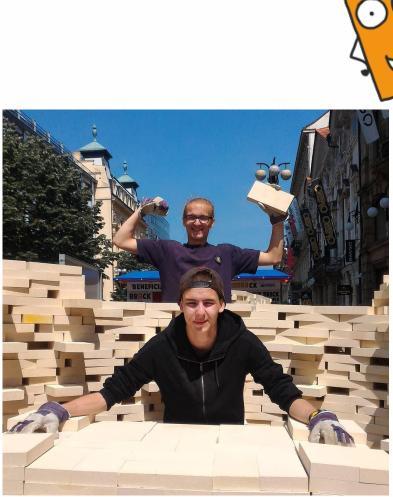

### How does it work?

Every year we build installation of around 12.000 white bricks in prague city center, where everybody who is passing around can buy one and paint it.

14 may of 2018 We are building our installation

### What make us unique?

We are probably the biggest street art project in the world (by number of participants), on the end of every year more than 30

thousands people created our fina

2018 after 14 days

2016 and our wall in may

2017 and brick number 4,000

2009 before we created brick gallery