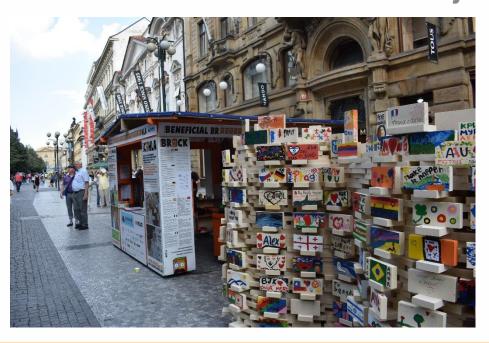

### How does it work?

Every year we build installation of around 12.000 white bricks in prague city center, where everybody who is passing around can buy one and paint it.

14 may of 2018 We are building our installation

### How does it work?

Small stands can be found during a year all around Czech

Other brick stand around Czechia 201 Brick stand during christmas on advent market 20

Other brick stand around Czechia 2017

Bricks domino event