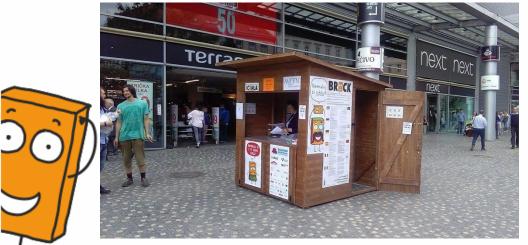

### How does it work?

Every year we build installation of around 12.000 white bricks in prague city center, where everybody who is passing around can buy one and paint it.

14 may of 2018 We are building our installation

### How does it work?

Small stands can be found during a year all around Czech

Other brick stand around Czechia 201 Brick stand during christmas on advent market 20

Other brick stand around Czechia 2017

Bricks domino event