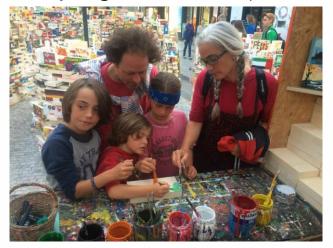

### How does it work?

Every year we build installation of around 12.000 white bricks in prague city center, where everybody who is passing around can buy one and paint it.

14 may of 2018 We are building our installation

### What make us unique?

We are the only czech fundraising project which get aimed itself on raised prague tourism (80+% of donors are tourists)

During summer peak people are even waiting for place to paint