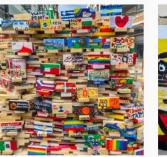

### How much BB fundraised?

Since our campaign started there was more than 256 000 bricks painted, and amount of money collected just via selling white bricks get over 1,300,000 Euros.

Some of them are real art

Bricks connecting people