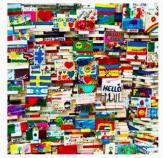

### How does it work?

Every year we build installation of around 12.000 white bricks in prague city center, where everybody who is passing around can buy one and paint it.

14 may of 2018 We are building our installation

### How much BB fundraised?

Since our campaign started there was more than 256 000 bricks painted, and amount of money collected just via selling white bricks get over 1,300,000 Euros.

Some of them are real art