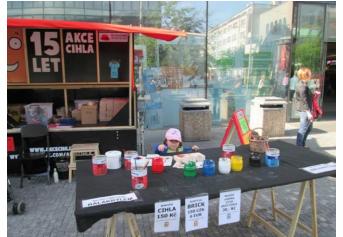

### How does it work?

Small stands can be found during a year all around Czech

Other brick stand around Czechia 201 Brick stand during christmas on advent market 20

Other brick stand around Czechia 2017

Bricks domino event