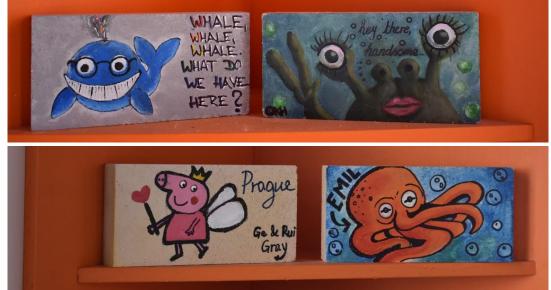

### How does it work?

Every year we build installation of around 12.000 white bricks in prague city center, where everybody who is passing around can buy one and paint it.

14 may of 2018 We are building our installation

### How much BB fundraised?

Since our campaign started there was more than 256 000 bricks painted, and amount of money collected just via selling white bricks get over 1,300,000 Euros.

Some of them are real art