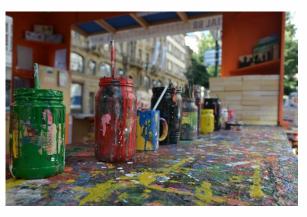

### How does it work?

Every year we build installation of around 12.000 white bricks in prague city center, where everybody who is passing around can buy one and paint it.

14 may of 2018 We are building our installation

### How does it work?

Small stands can be found during a year all around Czech

Other brick stand around Czechia 201 Brick stand during christmas on advent market 20

Other brick stand around Czechia 2017

Bricks domino event