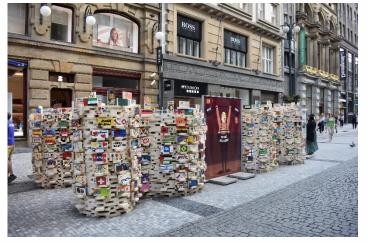

### What make us unique?

We are probably the biggest street art project in the world (by number of participants), on the end of every year more than 30

thousands people created our fina

2018 after 14 days

2016 and our wall in may

2017 and brick number 4,000

2009 before we created brick gallery